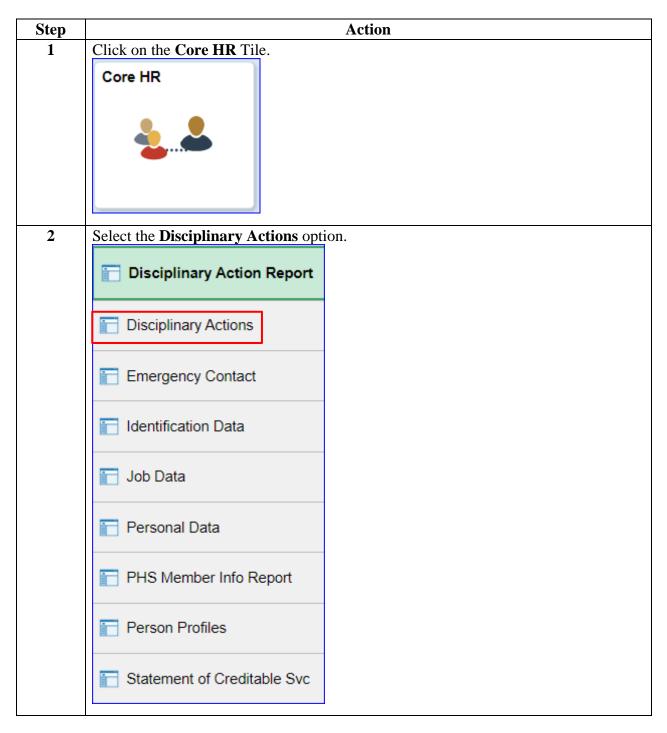

## 17 March 2025 Entering a New Disciplinary Action

| Introduction                             | This section provides the procedures for a SPO to enter a Disciplinary Action in DA.                                                                           |
|------------------------------------------|----------------------------------------------------------------------------------------------------------------------------------------------------------------|
| Incorrect or<br>Missing<br>Offense Codes | If a UCMJ code is incorrect or missing in DA, email the incorrect or missing code along with supporting information to HQ Legal at HQS-DG-LST-CG-LMJ@uscg.mil. |

**Procedures** See below.

| Step | Action                                         |  |  |  |
|------|------------------------------------------------|--|--|--|
| 1    | Click on the <b>Core HR</b> Tile.              |  |  |  |
|      | Core HR                                        |  |  |  |
|      |                                                |  |  |  |
| 2    | Select the <b>Disciplinary Actions</b> option. |  |  |  |
|      | Disciplinary Action Report                     |  |  |  |
|      | Disciplinary Actions                           |  |  |  |
|      | Emergency Contact                              |  |  |  |
|      | Identification Data                            |  |  |  |
|      | Job Data                                       |  |  |  |
|      | Personal Data                                  |  |  |  |
|      | PHS Member Info Report                         |  |  |  |
|      | Person Profiles                                |  |  |  |
|      | Statement of Creditable Svc                    |  |  |  |
|      |                                                |  |  |  |