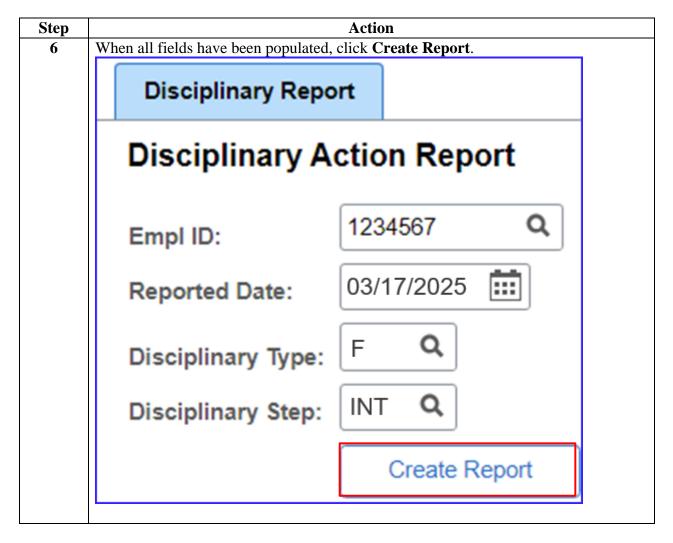

|                   |      |  |  |  |
|      | Vacati                                                                                                                                                                                                                                                                                 | VII               |      |  |  |  |
|      |                                                                                                                                                                                                                                                                                        |                   |      |  |  |  |

**Procedures**,

continued



Procedures,

continued

| Action                                                                                                                                                                                                                                                                                                                                                                                               |